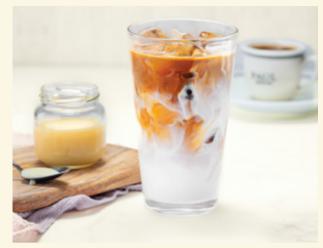

#### PAUL Spanish Latté @ 201Cal

Our signature method of making a Spanish latté creating a rich-velvety and smooth-creamy texture. **28** 