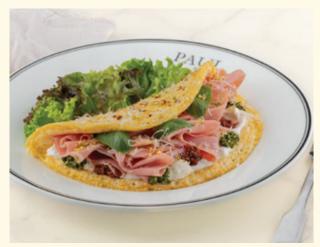

#### **Eggs Benedict**

Two poached eggs on grilled brioche bun, topped with Hollandaise sauce, served with a side salad 66Cal & hashbrown potato 138Cal. Add on: Veal Bacon **54 O O O** 430Cal Smoked Turkey **59 O O O** 481Cal

Smoked Salmon 59 🙆 🚱 🕞 363Cal