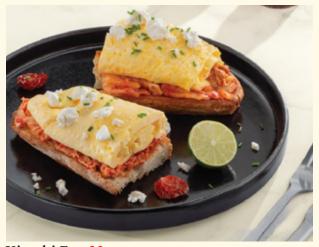

#### Miso Avocado 🥝 🕲 🕲 647Cal

Avocado, poached eggs drizzled with miso cashew sauce, served on our crispy toast. **49** 

All items are priced in QAR.