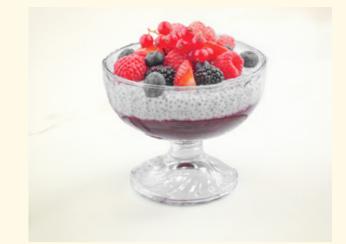

#### Acai Bowl 🥏 233Cal

Served with seasonal fruits. 42 Add on: Granola 5 © 7 132Cal Dried Nuts 8 © 7 60Cal

**Red Fruits Chia Pudding ©** 369Cal Chia seeds & coconut milk base topped with red fruits coulis & fresh red fruits. **39** 