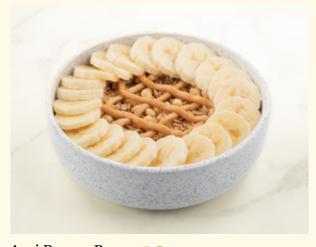

# Puddings & Acai

Acai Peanut Butter @ <a> 422Cal</a> Served with peanut butter and banana. 42 Add on: Granola 5 <a> 132Cal</a> Dried Nuts 8 <a> 60Cal</a>