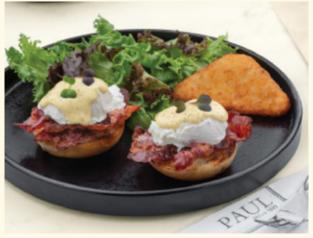

#### Complet 69

1 hot beverage + 1 fresh orange juice + 1 viennoiserie of your choice + 1/2 flute à l'ancienne, butter & jam (apricot & strawberry) & plain omelette, served with side salad.

Eggs Your Way ⊗ Your choice of: Fried eggs 263Cal, Scrambled 535Cal, Sunny side up 273Cal. Served with a side salad 66Cal. 49 Add on: Marseillaise vegetables 13 ⊘ 13Cal Emmental cheese 13 ⊘ 311Cal