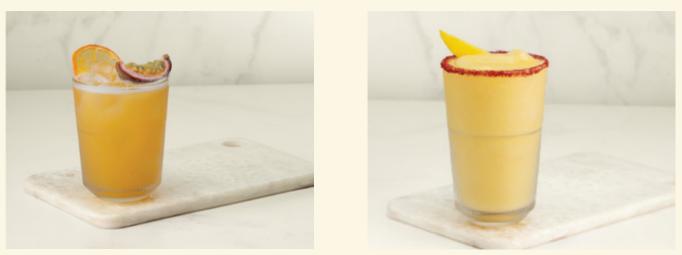

#### Miel Et Soleil 🥪 189Cal

Homemade mango nectar blended with passion fruit and a pinch of turmeric, garnished with sumac and fresh tropical mango. **28** 

#### Avopassion (a) $\geqslant$ 344Cal Dairy rich blend of avocado, passion fruit and

granny smith apple. 28