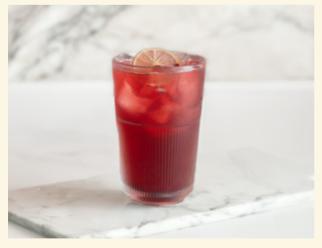

#### Cold Brew Hibiscus Berry Tea

Smooth mellow combination of cold brew hibiscus infused with blackcurrant and natural honey. **26** 