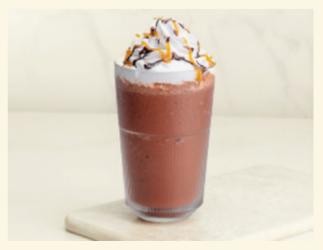

#### **Mocha Frappé** ⓓ ☞ 325Cal A combination of dark & milk chocolate with house blend coffee with whipped cream and a

chocolate pearl finish. 26