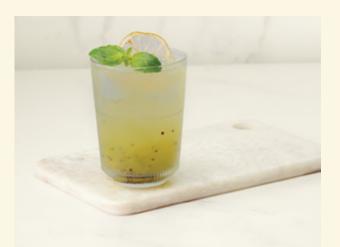

## **BODY & MIND**

Heart Beet < & < < 237Cal</td>A heartful combination of avocado, apple and<br/>beetroot, garnished with a homemade beetroot<br/>tuile. 28

**Kiwi Honey Sparkler** *⊘* 141Cal A fragrant & sweet kiwi with natural honey and fresh basil. 28