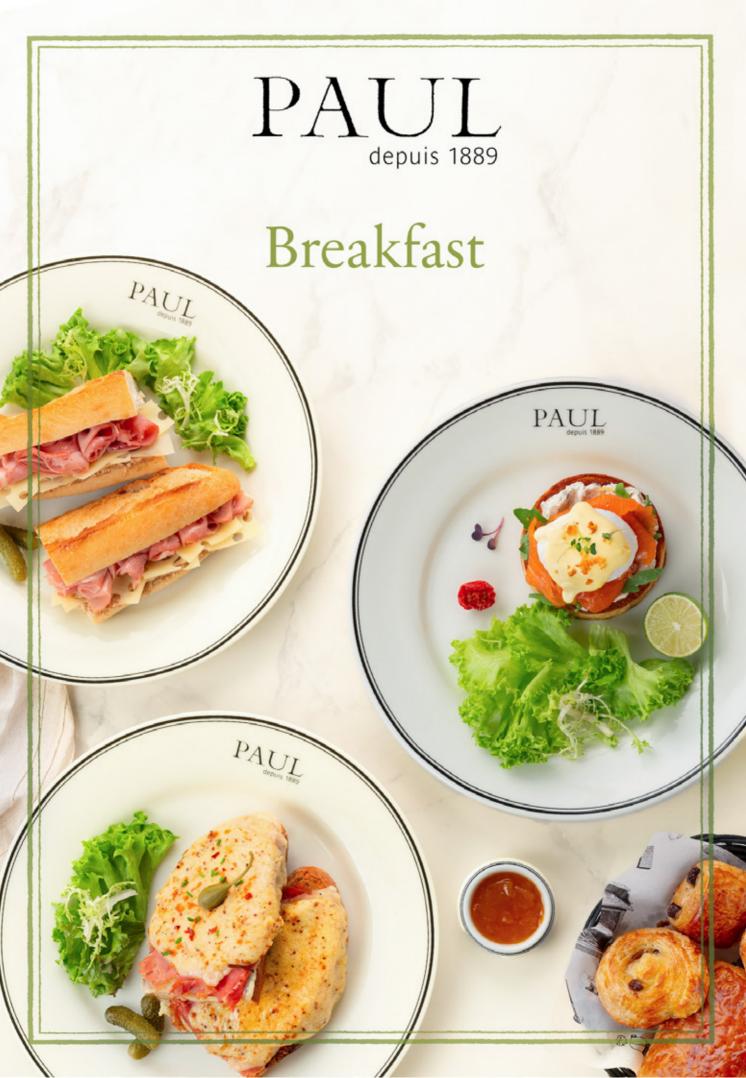

# Eggs & Omelettes

Stracciatella Omelette and Pistachio Pesto New © © 524Cal

Creamy Stracciatella Omelette, with smoked beef, pistachio pesto, sundried tomatoes, basil, and Parmigiano-Reggiano. *59* 