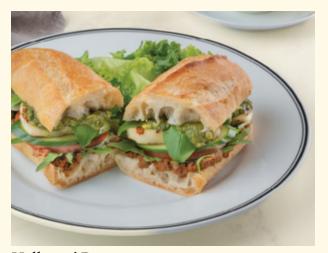

# Sands & Toasts

**Veal Ham Fromage Baguette New** (2) (2) 829Cal Classic smoked beef and Gruyère cheese, on salted peppered burnt butter, served with a side salad. 62

Halloumi Pesto < < < < < > 565CalGrilled Halloumi, polka bread, pesto, sundried<br/>tomato, fresh tomatoes, cucumber, basil, rocca,<br/>served with a side salad. 52