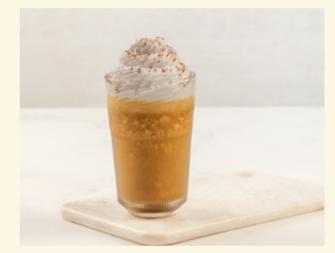

#### Salted Caramel Frappé @ 227Cal

Indulgent salted caramel blended with house blend coffee, milk and a caramel sauce drizzle. **26** 

Low- Calorie Frappé ⊜ ⊘ Selection of Caramel 114Cal or Hazelnut 118Cal. 28