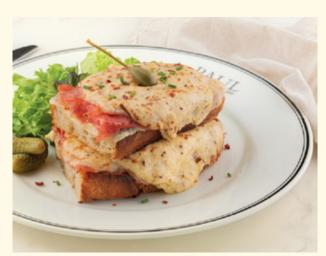

#### **Eggs Benedict**

Two poached eggs on grilled brioche bun, topped with Hollandaise sauce, served with a side salad 66Cal & hashbrown potato 138Cal. Add on: Veal Bacon **54 O O O** 430Cal Smoked Turkey **59 O O O** 481Cal