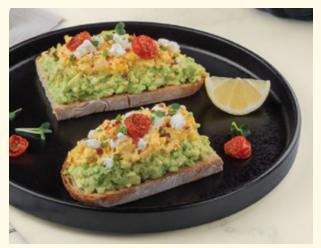

#### Miso Avocado 🥝 🕲 🕲 647Cal

Avocado, poached eggs drizzled with miso cashew sauce, served on our crispy toast. **49** 

All items are priced in QAR.