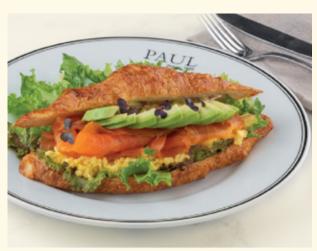

#### Croissalmon Avocado 🥝 🙆 😨 497Cal

Fresh croissant delicately filled with mixed greens, scrambled eggs, smoked salmon, fresh avocado, served with a side salad. *59* 