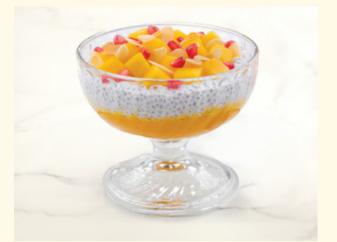

Mango Chia Pudding © 7 411Cal Chia seeds & coconut milk base topped with mango coulis & fresh mangoes, pomegranate & almond flakes. 39

All items are priced in QAR.