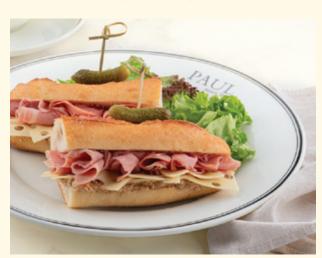

#### Croque-Monsieur New 🙆 🔞 🙆 609Cal

Classic French open-faced sandwich with smoked beef, Gruyère cheese, on crispy bread, served with a side salad. **62** 

Add Egg: a variation of croque madame, topped with your choice of poached or fried egg.